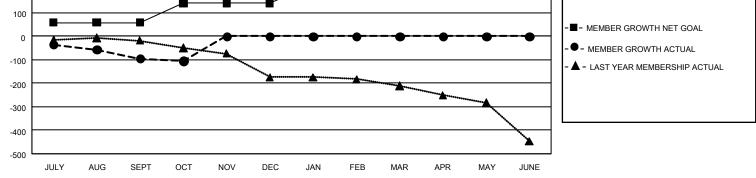

## GAT MONTHLY MEMBERSHIP PROGRESS REPORT Results

GMT Constitutional Area 1, Group G

REPORT DOES NOT INCLUDE CLUBS IN UNDISTRICTED AREAS.

| Clubs         |               |             |               | Members               |                       |                         |                                                    |  |
|---------------|---------------|-------------|---------------|-----------------------|-----------------------|-------------------------|----------------------------------------------------|--|
|               | RESULTS FOR   | R 2020-2021 |               | RESULTS FOR 2020-2021 |                       |                         |                                                    |  |
| QUARTER       | NEW CLUB GOAL | NEW CLUBS   | DROPPED CLUBS | QUARTER MEMB          | ER GROWTH NET<br>GOAL | MEMBER GROWTH<br>ACTUAL | DROPPED<br>MEMBERS ACTUAL<br>(including transfers) |  |
| JULY/AUG/SEPT | 6             | 0           | 2             | JULY/AUG/SEPT         | 59                    | 129                     | 193                                                |  |
| OCT/NOV/DEC   | 9             | 0           | 0             | OCT/NOV/DEC           | 83                    | 59                      | 65                                                 |  |
| JAN/FEB/MAR   | 6             | 0           | 0             | JAN/FEB/MAR           | 77                    | 0                       | 0                                                  |  |
| APR/MAY/JUNE  | 15            | 0           | 0             | APR/MAY/JUNE          | 54                    | 0                       | 0                                                  |  |