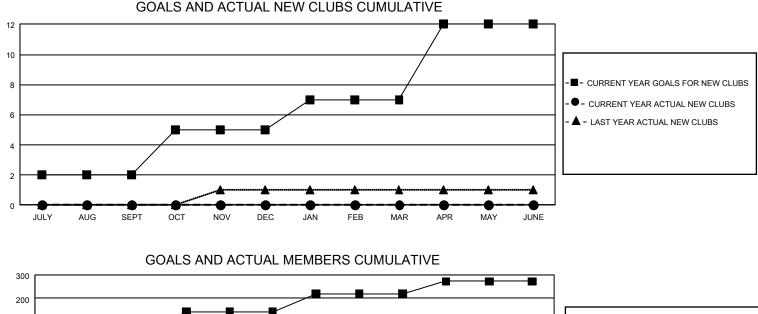

## GAT MONTHLY MEMBERSHIP PROGRESS REPORT Results

GMT Constitutional Area 1, Group G

REPORT DOES NOT INCLUDE CLUBS IN UNDISTRICTED AREAS.

| Clubs         |               |             |               | Members               |                       |                         |                                                    |  |
|---------------|---------------|-------------|---------------|-----------------------|-----------------------|-------------------------|----------------------------------------------------|--|
|               | RESULTS FOR   | R 2020-2021 |               | RESULTS FOR 2020-2021 |                       |                         |                                                    |  |
| QUARTER       | NEW CLUB GOAL | NEW CLUBS   | DROPPED CLUBS | QUARTER MEMB          | ER GROWTH NET<br>GOAL | MEMBER GROWTH<br>ACTUAL | DROPPED<br>MEMBERS ACTUAL<br>(including transfers) |  |
| JULY/AUG/SEPT | 6             | 0           | 2             | JULY/AUG/SEPT         | 59                    | 129                     | 193                                                |  |
| OCT/NOV/DEC   | 9             | 0           | 0             | OCT/NOV/DEC           | 83                    | 59                      | 65                                                 |  |
| JAN/FEB/MAR   | 6             | 0           | 0             | JAN/FEB/MAR           | 77                    | 0                       | 0                                                  |  |
| APR/MAY/JUNE  | 15            | 0           | 0             | APR/MAY/JUNE          | 54                    | 0                       | 0                                                  |  |